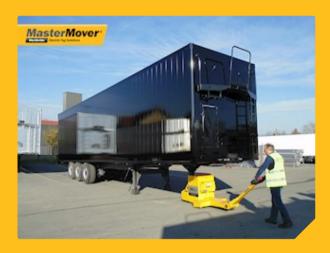

### TMS TMS2000+

TMS2000+

**TMS** 

TMS2000+ allows a single pedestrian operator to move unladen lorry trailers up to 20,000 kg.