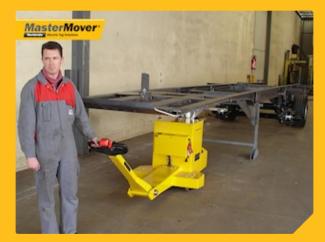

# **Coupling options**

## TMS TMS2000+

**Z25-00200**Mast - 50mm king pin

**Z25-00201**Mast - 90mm king pin