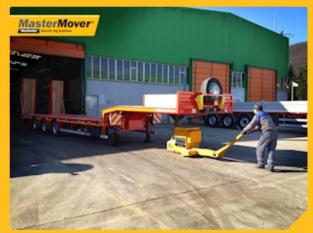

### TMS TMS2000+

TMS2000+

**TMS** 

TMS2000+ allows a single pedestrian operator to move unladen lorry trailers up to 20,000 kg.