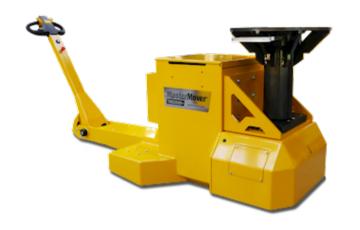

### TMS TMS2000+

TMS2000+

**TMS** 

TMS2000+ allows a single pedestrian operator to move unladen lorry trailers up to 20,000 kg.

#### Strong

- FEA tested steel chassis
- · Robust hydraulic mast
- Steel support castors

#### Powerful

- · Up to 20,000 kg trailer
- AC drive motor
- Hydraulic king pin lift

#### Safety

- Automatic braking system
- Pedestrian operated
- · King pin lock

#### Traction

- Hydraulic weight transfer
- Industrial polyurethane drive wheel
- Controlled start acceleration