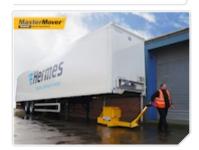

### TMS TMS2000+

TMS2000+

**TMS** 

TMS2000+ allows a single pedestrian operator to move unladen lorry trailers up to 20,000 kg.