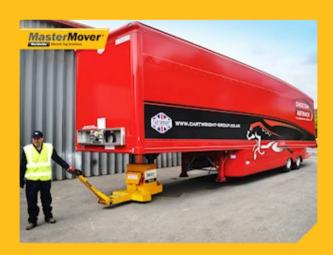

### TMS TMS2000+

TMS2000+

**TMS** 

TMS2000+ allows a single pedestrian operator to move unladen lorry trailers up to 20,000 kg.