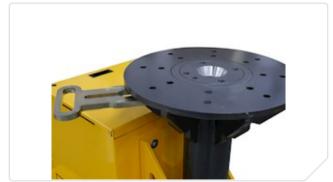

# **Coupling options**

## TMS TMS2000+

**Z25-00200**Mast - 50mm king pin

**Z25-00201**Mast - 90mm king pin