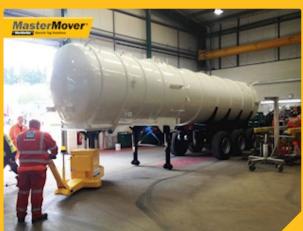

### TMS TMS2000+

TMS2000+

**TMS** 

TMS2000+ allows a single pedestrian operator to move unladen lorry trailers up to 20,000 kg.