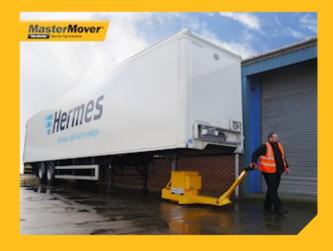

### TMS TMS2000+

TMS2000+

**TMS** 

TMS2000+ allows a single pedestrian operator to move unladen lorry trailers up to 20,000 kg.