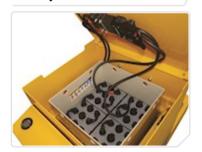

## TMS2000+













# Features & Benefits

### TMS TMS2000+



TMS2000+

**TMS** 

TMS2000+ allows a single pedestrian operator to move unladen lorry trailers up to 20,000 kg.

#### **Battery**



- Industrial capacity
- · Battery monitoring system

#### Strong



- FEA tested steel chassis
- · Robust hydraulic mast
- Steel support castors

#### Powerful



- · Up to 20,000 kg trailer
- AC drive motor
- Hydraulic king pin lift

#### Safety



- Automatic braking system
- Pedestrian operated
- · King pin lock

#### Traction



- Hydraulic weight transfer
- Industrial polyurethane drive wheel
- Controlled start acceleration

# Technical data

## TMS TMS2000+

| Identification                            | /                 |
|-------------------------------------------|-------------------|
| Recommended load weight- Axle wheels      | 20000 kg          |
| Recommended load weight- Rails            | 80000 kg          |
| Machine weight including battery          | 1103 kg           |