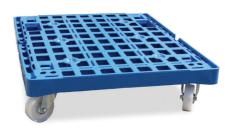

## TECHNICAL DATA/SPECIFICATIONS

Design: 2-sided or 3-sided roll containers

available with galvanized or powder

coated side walls,

plastic base with 4 robust steel inserts,

2 swivel and 2 fixed wheels,

plastic or metal wire shelves available

Dimensions: Side wall effective height 1.600 or 1.350 mm,

plastic base 720 x 815 mm, PP wheels Ø 108 or 125 mm

Weight: 2-sided RC eff. height 1.350 mm without shelf 20,3 kg

2-sided RC eff. height 1.600 mm without shelf 34,3 kg 3-sided RC eff. Height 1.600 mm without shelf 45,5 kg