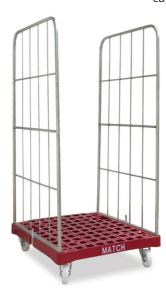

## DEMOUNTABLE ROLL CONTAINER

Our Demountable Roll Cages present a high quality, yet low price solution for easy and efficient transportation of variety of different goods.

## TECHNICAL DATA/SPECIFICATIONS

Design: 2-sided or 3-sided roll containers

available with galvanized or powder

coated side walls,

plastic base with 4 robust steel inserts,

2 swivel and 2 fixed wheels,

plastic or metal wire shelves available

Dimensions: Side wall effective height 1.600 or 1.350 mm,

plastic base 720 x 815 mm, PP wheels Ø 108 or 125 mm

Weight: 2-sided RC eff. height 1.350 mm without shelf 20,3 kg

2-sided RC eff. height 1.600 mm without shelf 34,3 kg 3-sided RC eff. Height 1.600 mm without shelf 45,5 kg