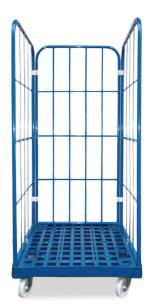

## DEMOUNTABLE ROLL CONTAINER

Our Demountable Roll Cages present a high quality, yet low price solution for easy and efficient transportation of variety of different goods.

## TECHNICAL DATA/SPECIFICATIONS

Design: 2-sided or 3-sided roll containers

available with galvanized or powder

coated side walls,

plastic base with 4 robust steel inserts,

2 swivel and 2 fixed wheels,

plastic or metal wire shelves available

Dimensions: Side wall effective height 1.600 or 1.350 mm,

plastic base 720 x 815 mm, PP wheels Ø 108 or 125 mm

Weight: 2-sided RC eff. height 1.350 mm without shelf 20,3 kg

2-sided RC eff. height 1.600 mm without shelf 34,3 kg 3-sided RC eff. Height 1.600 mm without shelf 45,5 kg