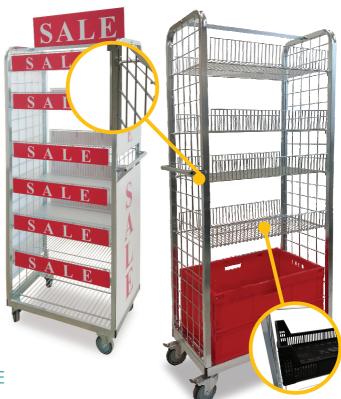

One of the options is to consolidate products on pallets, roll cages or to place them on storage shelves.

Another option is to use our flexible wheeled Store Unit – a movable rack - which enables fast store-shelf replenishment. In addition, store units provide excellent visual management of well-organized products due to various shelves and different dividers.

#### STORE UNIT - PROMOTIONAL CONCEPT OUTLINE

Many retailers search for the best way to sell out seasonal goods or stock close to the expiration date. Our Store unit, equipped with promotional sale ads, EAN or price tag holders, is an ideal on-wheels solution to crate selling islands, or simply to push the Store Units close to the cash registry as impulsive-items shopping.

#### TECHNICAL DATA/SPECIFICATIONS

| Design:                 | Ergonomic, efficient, improved safety, large volume/sq.m, smart folding handle saves space, flexible shelves                        |
|-------------------------|-------------------------------------------------------------------------------------------------------------------------------------|
| Add-ons available:      | U shelf, L shelf, flat shelf; inserting foil. Price/EAN code tag for U shelf. PVC promo pockets for U shelf, side walls and top bar |
| Dimensions:             | 400 x 690 x 1700 mm                                                                                                                 |
| Weight without shelves: | 20 kg                                                                                                                               |
| Material:               | Electro-galvanized steel, with clear protective lacquer                                                                             |