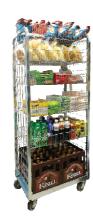

One of the options is to consolidate products on pallets, roll cages or to place them on storage shelves.

Another option is to use our flexible wheeled Store Unit – a movable rack - which enables fast store-shelf replenishment. In addition, store units provide excellent visual management of well-organized products due to various shelves and different dividers.

#### TECHNICAL DATA/SPECIFICATIONS

| Design:                 | Ergonomic, efficient, improved safety, large volume/sq.m, smart folding handle saves space, flexible shelves                        |
|-------------------------|-------------------------------------------------------------------------------------------------------------------------------------|
| Add-ons available:      | U shelf, L shelf, flat shelf; inserting foil. Price/EAN code tag for U shelf. PVC promo pockets for U shelf, side walls and top bar |
| Dimensions:             | 400 x 690 x 1700 mm                                                                                                                 |
| Weight without shelves: | 20 kg                                                                                                                               |
| Material:               | Electro-galvanized steel, with clear protective lacquer                                                                             |