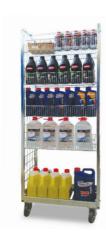

## **STORE UNIT**

Our Store Unit is a highly flexible, narrow-wheeled unit which enables faster replenishment in stores.

### STORE UNIT - LOGISTICS CONCEPT OUTLINE

Most retailers are facing a similar problem after replenishing the store shelves: what to do with the remaining goods on pallets or on roll cages in small storage rooms.

One of the options is to consolidate products on pallets, roll cages or to place them on storage shelves.

Another option is to use our flexible wheeled Store Unit – a movable rack - which enables fast store-shelf replenishment. In addition, store units provide excellent visual management of well-organized products due to various shelves and different dividers.

# BENEFITS OF THE STORE UNIT

- Time savings by reducing double handling in the back room
- Easy handling on 4 swiveled rubber wheels with brakes
- Flexible shelves
- Storage space efficiency
- Excellent visual management
- Promotional sale with flexible arrangements
- Made in the EU