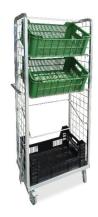

One of the options is to consolidate products on pallets, roll cages or to place them on storage shelves.

Another option is to use our flexible wheeled Store Unit – a movable rack - which enables fast store-shelf replenishment. In addition, store units provide excellent visual management of well-organized products due to various shelves and different dividers.

#### TECHNICAL DATA/SPECIFICATIONS

| Design:                 | Ergonomic, efficient, improved safety, large volume/sq.m, smart folding handle saves space, flexible shelves                        |
|-------------------------|-------------------------------------------------------------------------------------------------------------------------------------|
| Add-ons available:      | U shelf, L shelf, flat shelf; inserting foil. Price/EAN code tag for U shelf. PVC promo pockets for U shelf, side walls and top bar |
| Dimensions:             | 400 x 690 x 1700 mm                                                                                                                 |
| Weight without shelves: | 20 kg                                                                                                                               |
| Material:               | Electro-galvanized steel, with clear protective lacquer                                                                             |