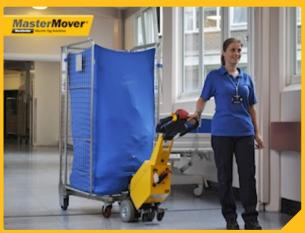

## **SmartMover**®

SM100 is a battery powered tug that generates traction through a leveraged weight transfer system.