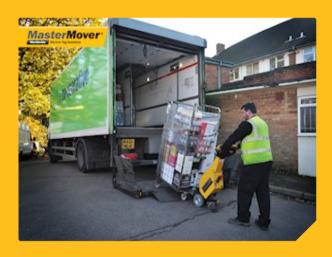

## **SmartMover**®

SM100 is a battery powered tug that generates traction through a leveraged weight transfer system.

#### Powerful

- 2 Drive motors
- Up to 1,000kg load capacity
- · 30° slopes