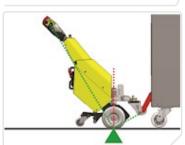

## SM100 | DC motor | Mild steel |













# Features & Benefits

## SM100 | DC motor | Mild steel |



#### SM100 | DC motor | Mild steel | Manual

## **SmartMover**®

SM100 is a battery powered tug that generates traction through a leveraged weight transfer system.

#### **Battery**



- Interchangeable
- · Maintenance-free
- · Battery monitoring system

#### **Strong**



- FEA tested steel chassis
- · All steel covers
- Impact resistant headset

#### Powerful



- 2 Drive motors
- Up to 1,000kg load capacity
- · 30° slopes

#### Safety



- Secure coupling
- Automatic braking system
- Two speed selector switch

#### Traction



- · Leveraged weight transfer
- Optimised size, puncture-proof wheels
- · Adjustable coupling height

# Technical data

## SM100 | DC motor | Mild steel | Manual

| /                                  |
|------------------------------------|
| 1000 kg                            |
| 4000 kg                            |
| 70 kg                              |
| Electric DC                        |
| 2 x 0.22kW                         |
| Non-marking, puncture proof rubber |
| Eletromagnetic                     |
| 0.1 km/h - 5 km/h                  |
| IP42                               |
| Yes                                |
| /                                  |
| angeable                           |
| /                                  |
|                                    |
| /