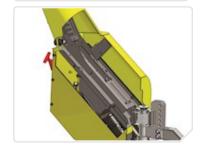

## **SmartMover**®

SM100 is a battery powered tug that generates traction through a leveraged weight transfer system.