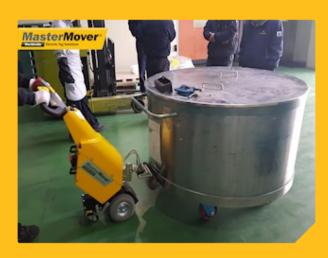

## SM100 | DC motor | Mild steel |













# Features & Benefits

## SM100 | DC motor | Mild steel |



#### SM100 | DC motor | Mild steel | Manual

## **SmartMover**®

SM100 is a battery powered tug that generates traction through a leveraged weight transfer system.

#### **Battery**



- Interchangeable
- · Maintenance-free
- · Battery monitoring system

#### **Strong**



- FEA tested steel chassis
- · All steel covers
- Impact resistant headset

#### Powerful



- 2 Drive motors
- Up to 1,000kg load capacity
- · 30° slopes

#### Safety



- Secure coupling
- Automatic braking system
- Two speed selector switch

#### Traction



- · Leveraged weight transfer
- Optimised size, puncture-proof wheels
- · Adjustable coupling height

# Technical data

## SM100 | DC motor | Mild steel | Manual

| /