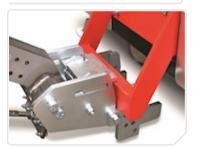

#### Safety

- Secure coupling
- Automatic braking system
- Two speed selector switch