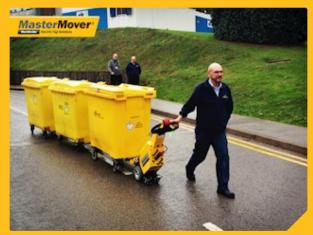

#### Traction

- · Leveraged weight transfer
- Optimised size, puncture-proof wheels
- · Adjustable coupling height