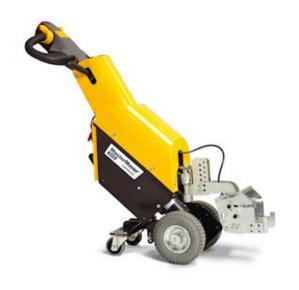

## **SmartMover**®

SM100 is a battery powered tug that generates traction through a leveraged weight transfer system.

#### **Strong**

- FEA tested steel chassis
- · All steel covers
- Impact resistant headset