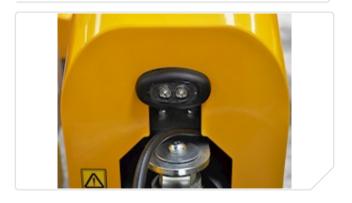

#### Safety

- Secure coupling
- Automatic braking system
- Two speed selector switch

#### Traction

- · Leveraged weight transfer
- Optimised size, puncture-proof wheels
- · Adjustable coupling height