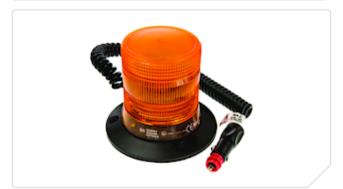

### **SmartMover**®

**Z19-00504**Option - forward facing LED

**Z19-00510**Option - no horn

**Z19-00507**Option - roll cage pivot link bar - universal

Z19-00511
Option - flashing safety light and motion bleeper