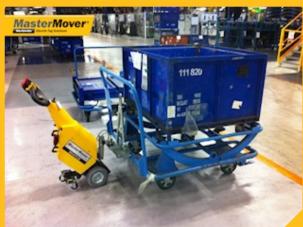

## **SmartMover**®

SM100 is a battery powered tug that generates traction through a leveraged weight transfer system.

#### Powerful

- 2 Drive motors
- Up to 1,000kg load capacity
- · 30° slopes