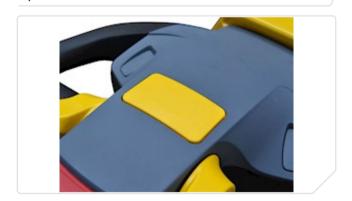

#### Safety

- Secure coupling
- Automatic braking system
- Two speed selector switch