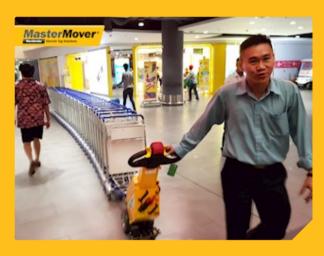

## **SmartMover**®

SM100 is a battery powered tug that generates traction through a leveraged weight transfer system.