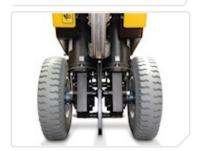

#### Traction

- · Leveraged weight transfer
- Optimised size, puncture-proof wheels
- · Adjustable coupling height