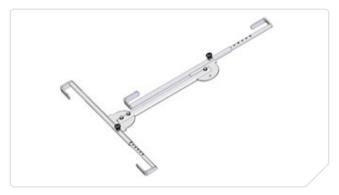

### **SmartMover**®

**Z19-00504**Option - forward facing LED

**Z19-00510**Option - no horn

**Z19-00507**Option - roll cage pivot link bar - universal

Z19-00511
Option - flashing safety light and motion bleeper

Z19-00508

Option - XrissXcross roll cage connection straps