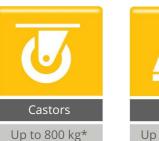

### MaxLoadWeight

#### See our website for full technical details

\*"Maximum load weight" is only a recommendation that we arrive at by estimating rolling resistance. Your environment and wheel type may affect this figure which is why we carry out a detailed technical evaluation on every project. All of our calculations include a "safe work load" factor to ensure safe operation in all circumstances.

### Identification

| Product                            | SM60 Plus Hydraulic |
|------------------------------------|---------------------|
| Recommended load weight - Castors  | 800 kg              |
| Recommended load weight - Rails    | 3,200 kg            |
| Machine weight (excluding battery) | 80 kg               |
| Drive type                         | Electric DC         |
| Braking                            | Regenerative        |
| Parking brake                      | Electromagnetic     |
| Drive wheel type                   | Rubber Non marking  |
| Drive motor power                  | 2x0.22 Kw           |
| Controller type                    | 70 DC Permanent     |