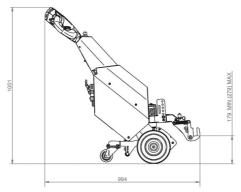

l or a simple trolley to move, this pedestrian operated tug will provide the power you need. The flexible attachment connects so it can safely retain the load and with variable speed and auto stop as standard, our pedestrian operated tugs have never been so safe and efficient.

# **ApplicationSolutions**

#### Suitable for use in a wide range of applications and secto



Retail and Logistics



Automotive and Commercial vehicles



Retail and Logistics



Food and Beverage

### **KeyBenefits**

### 1 year full guarantee

- Very easy to use electric hand truck
- Compact size for space restricted environments
- Reduces risk to employees
- Tug Turns at 90 degrees

- Effective connection method
- Works on uneven surfaces and slopes
- · Stops and controls the load

## **Product Dimensions**







## **SafetyFeatures**

#### See our website for full technical details



Support wheels for operator safety



Auto braking for pedestrian operator safety



Variable speed with emergency stop

### MaxLoadWeight





#### See our website for full technical details

\*"Maximum load weight" is only a recommendation that we arrive at by estimating rolling resistance. Your environment and wheel type may affect this figure which is why we carry out a detailed technical evaluation on every project. All of our calculations include a "safe work load" factor to ensure safe operation in all circumstances.

# **TechnicalData**

### See our website for full technical details

### Identification

| Product                            | SM60 Plus Hydraulic |
|------------------------------------|---