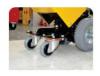

### MaxLoadWeight

#### See our website for full technical details

\*"Maximum load weight" is only a recommendation that we arrive at by estimating rolling resistance. Your environment and wheel type may affect this figure which is why we carry out a detailed technical evaluation on every project. All of our calculations include a "safe work load" factor to ensure safe operation in all circumstances.

### Identification

| Product                            | SM60 Plus Hydraulic |
|------------------------------------|---------------------|
| Recommended load weight - Castors  | 800 kg              |
| Recommended load weight - Rails    | 3,200 kg            |
| Machine weight (excluding battery) | 80 kg               |
| Drive type                         | Electric DC         |
| Braking                            | Regenerative        |
| Parking brake                      | Electromagnetic     |
| Drive wheel type                   | Rubber Non marking  |
| Drive motor power                  | 2x0.22 Kw           |
| Controller type                    | 70 DC Permanent     |