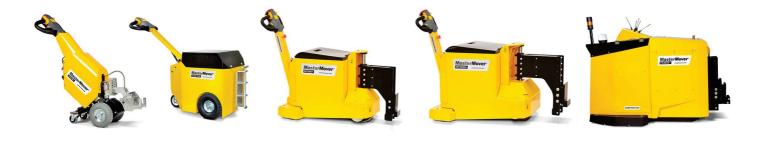

Pedestrian Operated Tug | SmartMover SM60 Plus The SM60 Plus a pedestrian operated tug designed for all industries. It's ideal for moving wheeled loads of various types on uneven surfaces. If you have a High-Tech vessel or a simple trolley to move, this pedestrian operated tug will provide the power you need. The flexible attachment connects so it can safely retain the load and with variable speed and auto stop as standard, our pedestrian operated tugs have never been so safe and efficient.

# **TechnicalData**

### See our website for full technical details