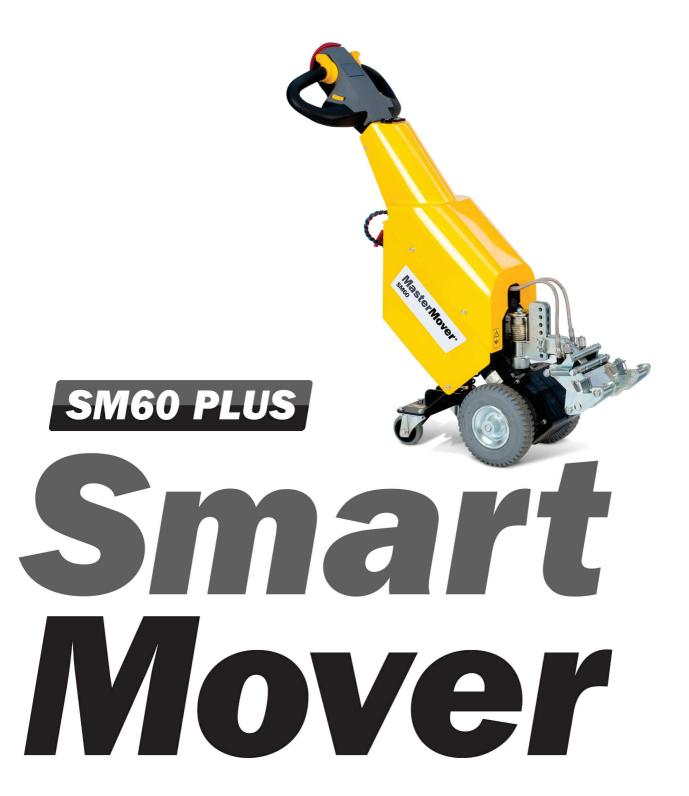

Pedestrian Operated Tug | SmartMover SM60 Plus The SM60 Plus a pedestrian operated tug designed for all industries. It's ideal for moving wheeled loads of various types on uneven surfaces. If you have a High-Tech vessel or a simple trolley to move, this pedestrian operated tug will provide the power you need. The flexible attachment connects so it can safely retain the load and with variable speed and auto stop as standard, our pedestrian operated tugs have never been so safe and efficient.