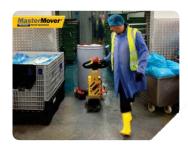

Pedestrian Operated Tug | SmartMover SM60 Plus The SM60 Plus a pedestrian operated tug designed for all industries. It's ideal for moving wheeled loads of various types on uneven surfaces. If you have a High-Tech vessel or a simple trolley to move, this pedestrian operated tug will provide the power you need. The flexible attachment connects so it can safely retain the load and with variable speed and auto stop as standard, our pedestrian operated tugs have never been so safe and efficient.

#### Suitable for use in a wide range of applications and secto

Retail and Logistics

Automotive and Commercial vehicles

Retail and Logistics

Food and Beverage