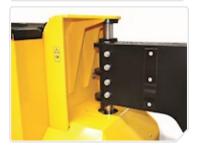

#### Strong

- Dual secured mast
- FEA tested steel coating
- Zinc coated steel couplings

#### Male coupling

Coupling - male - height adjustable box - small

#### Female coupling

Coupling - female - box - small