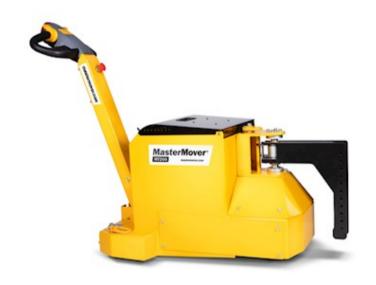

#### Male coupling

Coupling - male - height adjustable box - small

#### Female coupling

Coupling - female - box - small