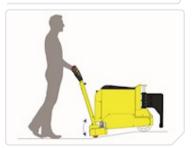

### MasterTug MT200

The MT200 allows a single operator to move loads up to 2,000 kg.