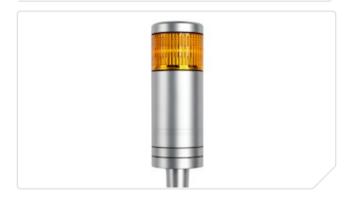

# MasterTug

Z50-00500

Option - flashing safety light and motion bleeper

Z50-00502

Option - two speed selector switch