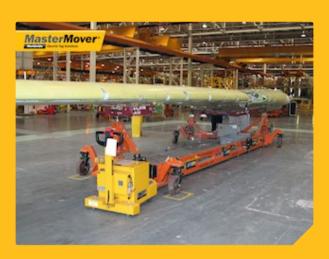

### MasterTug MT200

The MT200 allows a single operator to move loads up to 2,000 kg.

#### Powerful

- AC drive motor
- Up to 2,000 kg load capacity