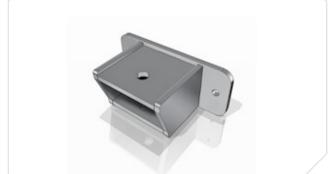

|
| 0.1 km/h - 5 km/h |
| IP44              |
|                   |

#### **Battery options**

Battery pack - sealed - 46Ah 24V - interchangeable

Battery pack - lithium - 78Ah 24V - fixed

#### **Charging option**

Charger - Internal - 10A - 24V - 110V - 240V

Charger - Iithium - external - 40A - 24V - 85V-265V

Charger - external - 10A 24V - 110V - 240V

#### **Optional extras**

Option - flashing safety light and motion bleeper

Option - two speed selector switch

Option - lifting and anchoring points

#### Male coupling

Coupling - male - height adjustable box - small

#### Female coupling

Coupling - female - box - small

# **Coupling options**

# MasterTug MT200

Z50-00602

Coupling - male - height adjustable box - small



#### Z50-00700

Coupling - female - box - small



# **Machine options**

# MasterTug

Z50-00500

Option - flashing safety light and motion bleeper



Z50-00502

Option - two speed selector switch



# Find out more

Contact us today to find out which electric tug from MasterMover can help to improve efficiency and safety in your workplace.

For sales and support please contact:

SELS s.r.o. K AMP 2025/2b 66434, Kuřim, Czech Republic

T +420 721 187 768
E petr.cermak@smartsels.com
W www.smartsels.com