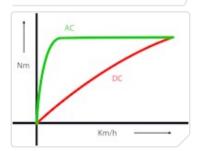

# MT200













# Features & Benefits

### MasterTug MT200





The MT200 allows a single operator to move loads up to 2,000 kg.

#### **Battery**



- Interchangeable
- · Maintenance-free
- · Battery monitoring system

#### Strong



- Dual secured mast
- FEA tested steel coating
- Zinc coated steel couplings

#### Powerful



- AC drive motor
- Up to 2,000 kg load capacity

#### Safety



- · Self-adjusting castor guard
- Automatic braking system

#### Traction



- Industrial polyurethane drive wheel
- · Push, pull and steer

# Technical data

## MasterTug MT200

| Identification | n |
|----------------|---|
|----------------|---|

| /                 |
|-------------------|
| 2000 kg           |
| 8000 kg           |
| 222 kg            |
| Electric AC       |
| 1.2 kW            |
| Polyurethane      |
| Eletromagnetic    |
| Regenerative      |
| AC                |
| 0.1 km/h - 5 km/h |
| IP44              |
|                   |

#### **Battery options**

Battery pack - sealed - 46Ah 24V - interchangeable

Battery pack - lithium - 78Ah 24V - fixed

#### **Charging option**

Charger - Internal - 10A - 24