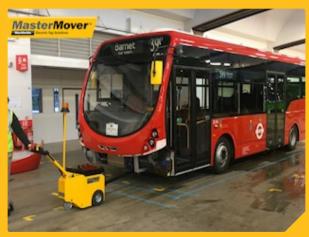

### MasterTug MT200

The MT200 allows a single operator to move loads up to 2,000 kg.

#### Powerful

- AC drive motor
- Up to 2,000 kg load capacity