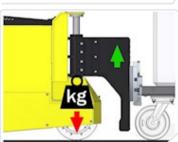

### MasterTug MT200

The MT200 allows a single operator to move loads up to 2,000 kg.

#### Powerful

- AC drive motor
- Up to 2,000 kg load capacity