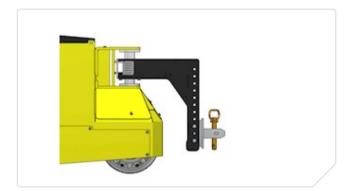

### MasterTug MT200

The MT200 allows a single operator to move loads up to 2,000 kg.

#### Male coupling

Coupling - male - height adjustable box - small

#### Female coupling

Coupling - female - box - small