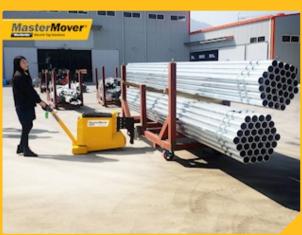

### MasterTug MT200

The MT200 allows a single operator to move loads up to 2,000 kg.

#### Powerful

- AC drive motor
- Up to 2,000 kg load capacity