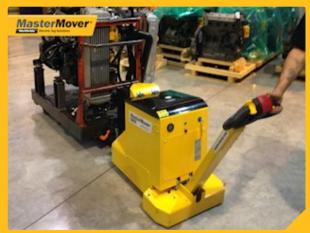

### MasterTug MT200

The MT200 allows a single operator to move loads up to 2,000 kg.