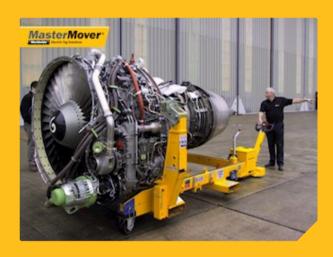

### MasterTug MT200

The MT200 allows a single operator to move loads up to 2,000 kg.

#### Powerful

- AC drive motor
- Up to 2,000 kg load capacity