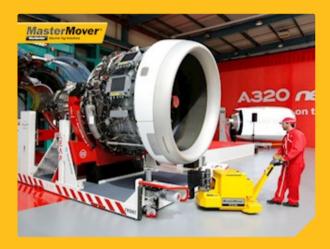

### MasterTug MT200

The MT200 allows a single operator to move loads up to 2,000 kg.

#### Powerful

- AC drive motor
- Up to 2,000 kg load capacity