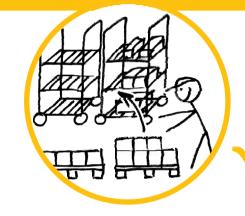

#### STORE UNIT - SIMPLE & EFFICIENT

Well organized, exellent visual management with optimal cubic fill/sq.m

Efficient and fast replenishment in the narrow shopping aisles