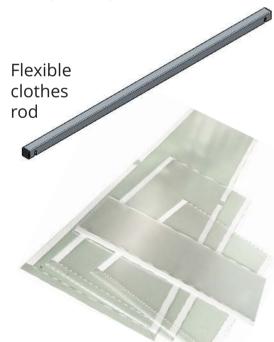

### **STORE UNIT - ACCESSORIES**

Flexible "U" shelf + inserting foil

Flexible crate shelf

Flexible flat shelf

info@smartsels.com

PVC promo pocket for "U" shelf

PVC promo pockets for the side walls and top bar