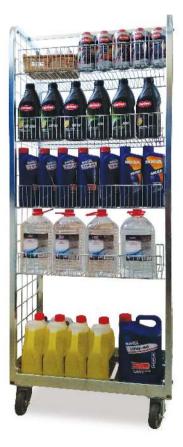

### **STORE UNIT - SMART REPLENISHMENT**

SUPER MARKET CONCEPT

#### STORE UNIT - SIMPLE & EFFICIENT

Well organized, exellent visual management with optimal cubic fill/sq.m

Efficient and fast replenishment in the narrow shopping aisles