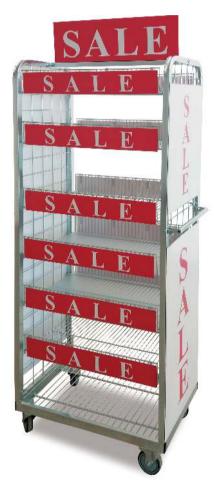

# STORE UNIT ON WHEELS

Highly flexible, narrow - wheeled unit, which enables faster replenishment in stores.

## **SMART STORE UNIT**

- No double handling
- Saves storage space
- Excellent visual management

- Easy handling
- Smart folding handle
- Flexible shelves
- Ready sales unit

- Ergonomic
- **Efficient**
- Improved safety
- Large volume/sq.m
- Time saving

### **STORE UNIT - SMART REPLENISHMENT**

SUPER MARKET CONCEPT

#### STORE UNIT - SIMPLE & EFFICIENT

Well organized, exellent visual management with optimal cubic fill/sq.m

Efficient and fast replenishment in the narrow shopping aisles