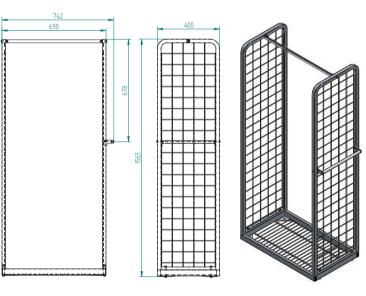

# STORE UNIT ON WHEELS

Highly flexible, narrow - wheeled unit, which enables faster replenishment in stores.

## **SMART STORE UNIT**

- No double handling
- Saves storage space
- Excellent visual management

- Easy handling
- Smart folding handle
- Flexible shelves
- Ready sales unit

- Ergonomic
- **Efficient**
- Improved safety
- Large volume/sq.m
- Time saving