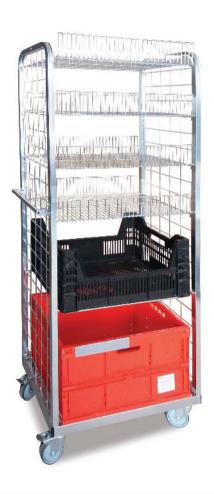

# STORE UNIT ON WHEELS

Highly flexible, narrow - wheeled unit, which enables faster replenishment in stores.

## **SMART STORE UNIT**

- No double handling
- Saves storage space
- Excellent visual management

- Easy handling
- Smart folding handle
- Flexible shelves
- Ready sales unit

- Ergonomic
- **Efficient**
- Improved safety
- Large volume/sq.m
- Time saving

#### STORE UNIT - SIMPLE & EFFICIENT

Well organized, exellent visual management with optimal cubic fill/sq.m

Efficient and fast replenishment in the narrow shopping aisles