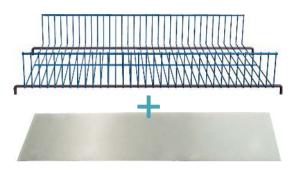

### **STORE UNIT - ACCESSORIES**

Flexible "U" shelf + inserting foil

Flexible crate shelf

Flexible flat shelf

info@smartsels.com

PVC promo pocket for "U" shelf

PVC promo pockets for the side walls and top bar