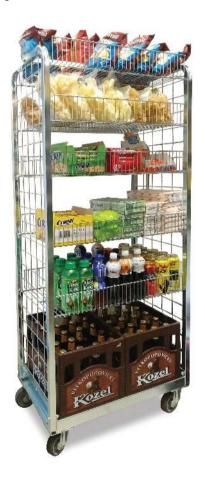

# STORE UNIT ON WHEELS

Highly flexible, narrow - wheeled unit, which enables faster replenishment in stores.

## **SMART STORE UNIT**

- No double handling
- Saves storage space
- Excellent visual management

- Easy handling
- Smart folding handle
- Flexible shelves
- Ready sales unit

- Ergonomic
- **Efficient**
- Improved safety
- Large volume/sq.m
- Time saving

#### STORE UNIT - SIMPLE & EFFICIENT

Well organized, exellent visual management with optimal cubic fill/sq.m

Efficient and fast replenishment in the narrow shopping aisles