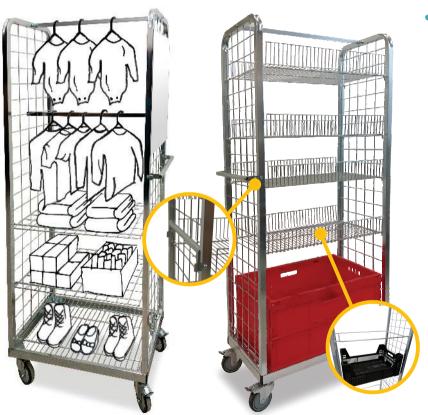

### **STORE UNIT - ACCESSORIES**

Flexible "U" shelf + inserting foil

Flexible crate shelf

Flexible flat shelf

info@smartsels.com

PVC promo pocket for "U" shelf

PVC promo pockets for the side walls and top bar

Price/EAN code tag for

the "U" self